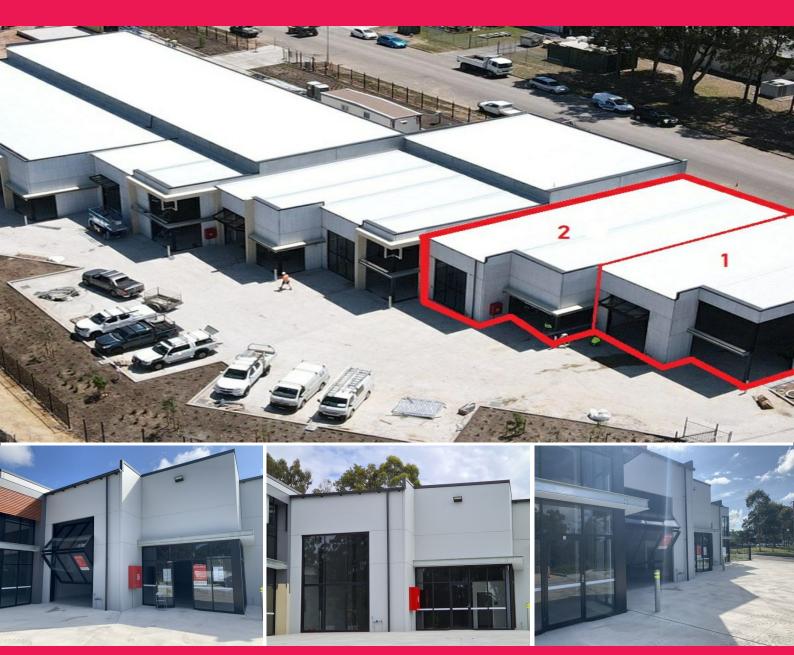

## Introducing an Exciting New Unit with Pacific Highway Exposure!

Don't miss your chance to own or lease a beautifully appointed Industrial Unit and Commercial Showroom directly fronting the Pacific Highway at Wyong right in the heart of the growth precinct!

Located midway between Sydney and Newcastle, and close to the M1 Motorway and Wyong Railway Station, this unit is poised on the highly sought-after corner of the Pacific Highway, Lucca Rd & Dulmison Avenue.

Secure a prime location for your business. More traffic, more exposure, better quality and with the opportunity to make your business more profitable sooner!

Featuring approximately 243.7sqm of premium commercial showroom space in the B6 Enterprise Corridor, this opportu

Showrooms/bulky Goods FOR SALE \$1,655,000 + GST 244sqm

Ty Blanch

L.R.E.Brett Dowling

0421 645 961

+61 402 409 685

Phlancholipadker.com.au

Brett.Dowling@au.knightfrank.com