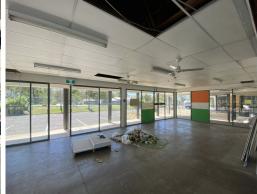

## EXCITING RETAIL / OFFICE OPPORTUNITY IN REFURBISHED NEIGHBOURHOOD CENTRE

- ? 145sqm Air-conditioned retail / office space
- ? High exposure corner tenancy with 30 metre glass frontage
- ? New bitumen and lined carpark with 80 spaces
- ? 4 double glass entry doors giving great flexibility
- ? Property recently painted outside
- ? Access to on-site Male/Female amenities
- ? Approximately 80 on-site car parks
- ? 5 minutes to Logan Central business hub
- ? Centre positioned opposite Groves Christian College and Childcare
- ? Fully fenced site with 24-hour CCTV security

Kingston is located wit

Retail

FOR LEASE

\$45,000 PA Net + GST + Outgoings

145sqm