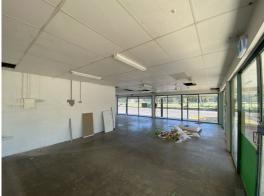

## EXCITING RETAIL / OFFICE OPPORTUNITY IN REFURBISHED NEIGHBOURHOOD CENTRE

- ? 145sqm Air-conditioned retail / office space
- ? High exposure corner tenancy with 30 metre glass frontage
- ? New bitumen and lined carpark with 80 spaces
- ? 4 double glass entry doors giving great flexibility
- ? Property recently painted outside
- ? Access to on-site Male/Female amenities
- ? Approximately 80 on-site car parks
- ? 5 minutes to Logan Central business hub
- ? Centre positioned opposite Groves Christian College and Childcare
- ? Fully fenced site with 24-hour CCTV security

Kingston is located wit

Retail

FOR LEASE

\$45,000 PA Net + GST + Outgoings

145sqm