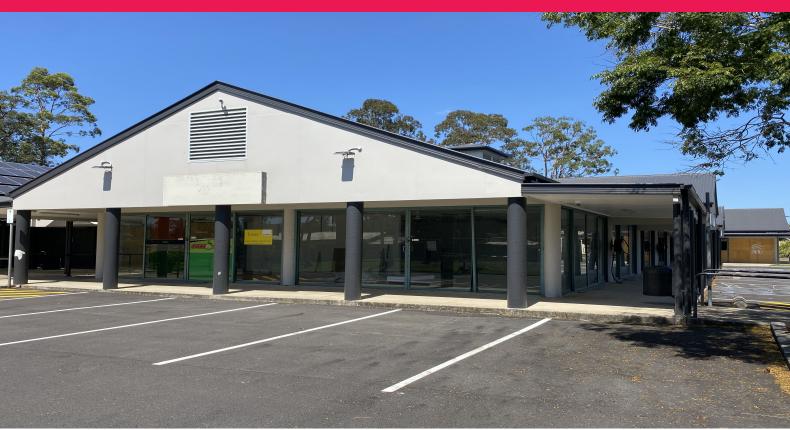

## EXCITING RETAIL / OFFICE OPPORTUNITY IN REFURBISHED NEIGHBOURHOOD CENTRE

- ? 145sqm Air-conditioned retail / office space
- ? High exposure corner tenancy with 30 metre glass frontage
- ? New bitumen and lined carpark with 80 spaces
- ? 4 double glass entry doors giving great flexibility
- ? Property recently painted outside
- ? Access to on-site Male/Female amenities
- ? Approximately 80 on-site car parks
- ? 5 minutes to Logan Central business hub
- ? Centre positioned opposite Groves Christian College and Childcare
- ? Fully fenced site with 24-hour CCTV security

Kingston is located wit

Retail

FOR LEASE

\$45,000 PA Net + GST + Outgoings

145sqm