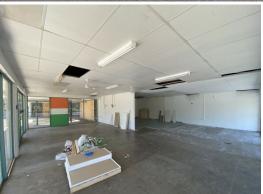

## EXCITING RETAIL / OFFICE OPPORTUNITY IN REFURBISHED NEIGHBOURHOOD CENTRE

- ? 145sqm Air-conditioned retail / office space
- ? High exposure corner tenancy with 30 metre glass frontage
- ? New bitumen and lined carpark with 80 spaces
- ? 4 double glass entry doors giving great flexibility
- ? Property recently painted outside
- ? Access to on-site Male/Female amenities
- ? Approximately 80 on-site car parks
- ? 5 minutes to Logan Central business hub
- ? Centre positioned opposite Groves Christian College and Childcare
- ? Fully fenced site with 24-hour CCTV security

Kingston is located wit

Retail

FOR LEASE

\$45,000 PA Net + GST + Outgoings

145sqm