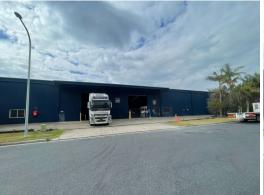

## Good access off Pacific Highway - wide and high roller door access

Part 300 Pacific Highway is positioned at the rear of national retailers and provides good logistical positioning for your business with easy access to Pacific Highway, airport and the CBD.

KEY FEATURES Include:

- Approx. 2472m2 High clearance clear span warehouse
- Approx. 29m2 dispatch office
- Approx. 330m2 office with bathroom facilities\*\*\*
- Large, sealed carpark provides off-street parking for staff
- Wide and high roller door access
- Large loading dock