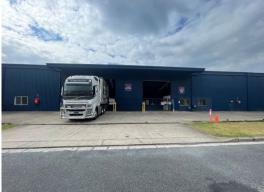

## Good access off Pacific Highway - wide and high roller door access

Part 300 Pacific Highway is positioned at the rear of national retailers and provides good logistical positioning for your business with easy access to Pacific Highway, airport and the CBD.

KEY FEATURES Include:

- Approx. 2472m2 High clearance clear span warehouse
- Approx. 29m2 dispatch office
- Approx. 330m2 office with bathroom facilities\*\*\*
- Large, sealed carpark provides off-street parking for staff
- Wide and high roller door access
- Large loading dock