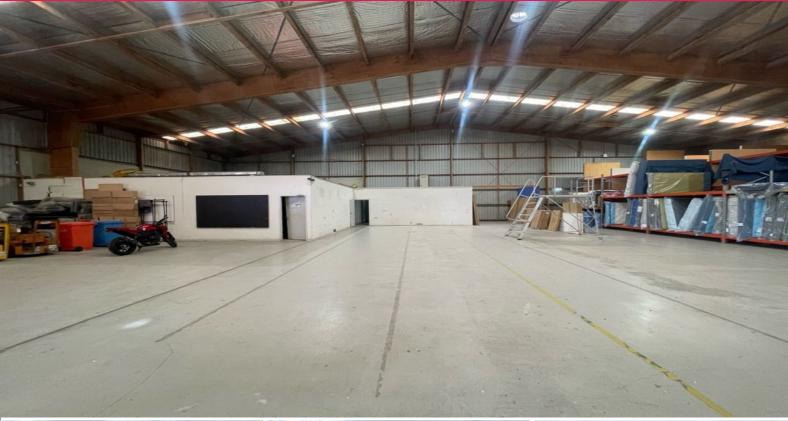

KEY FEATURES Include:

- Approx. 2472m2 High clearance clear span warehouse
- Approx. 29m2 dispatch office
- Approx. 330m2 office with bathroom facilities\*\*\*
- Large, sealed carpark provides off-street parking for staff
- Wide and high roller door access
- Large loading dock