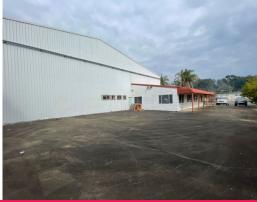

## Good access off Pacific Highway - wide and high roller door access

Part 300 Pacific Highway is positioned at the rear of national retailers and provides good logistical positioning for your business with easy access to Pacific Highway, airport and the CBD.

KEY FEATURES Include:

- Approx. 2472m2 High clearance clear span warehouse
- Approx. 29m2 dispatch office
- Approx. 330m2 office with bathroom facilities\*\*\*
- Large, sealed carpark provides off-street parking for staff
- Wide and high roller door access
- Large loading dock