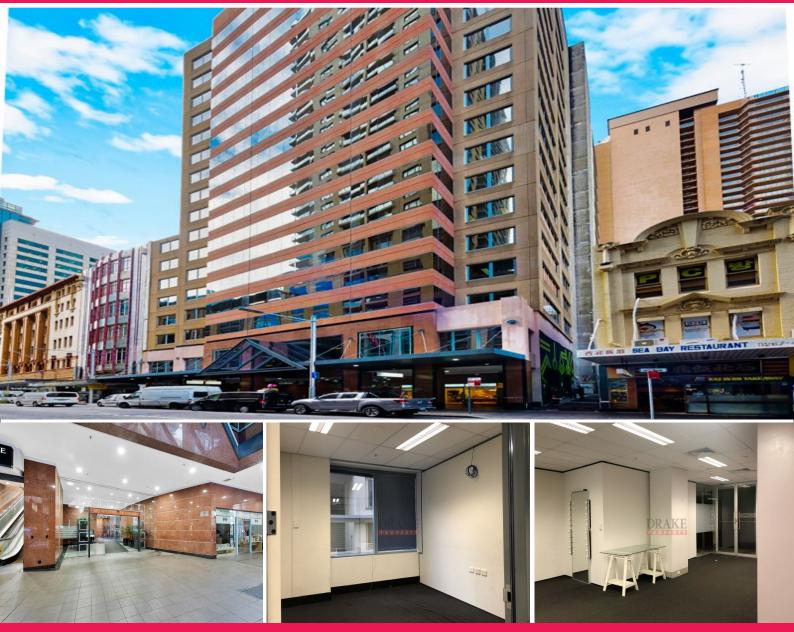

## Level 8/802/370 Pitt Street, Sydney NSW 2000

## 73m2 Fitted Office for Lease Near World Square, Town Hall

- \* Approx. 73.2 sqm
- \* 2 partitioned rooms & open area
- \* Close to World Square, Courts, Townhall & Museum Station
- \* Available now

The Chambers is an 18 storey building comprising 15 office floors above 2 retail floors and a shopping arcade which inter-connects with the property to the rear providing access to Castlereagh Street. The premises are serviced by high speed elevators and are of superb quality.