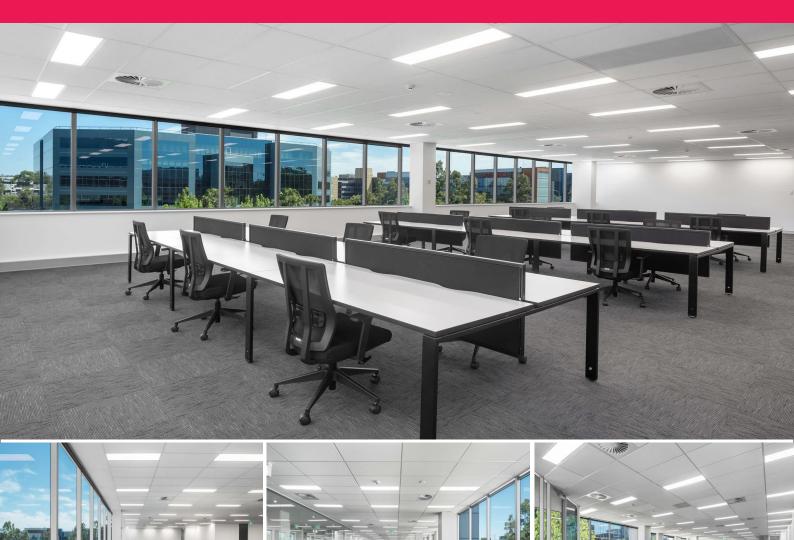

## Foundation Park - Macquarie Park

Foundation Park is a campus-style estate providing superior amenities and facilities, including an on-site restaurant, gym, childcare centre and cafes. Centrally located in Macquarie Park on the corner of Lane Cove and Talavera Roads, the estate provides excellent access to arterial roads, public transport and local amenities.

Features include:

- Fitout options available
- Recently refurbished lobby areas
- Train and buses within easy walking distance of the estate
- On-site cafes, restaurant, gym and child care
- Generous on-site parking
- Close proximity to a range of retail, food and entertainment optio