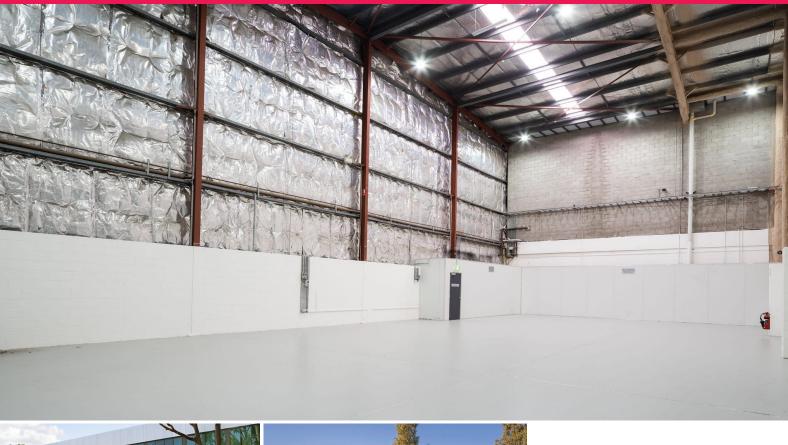

## Warehouse 3/4 Talavera Road, Macquarie Park NSW

Features:

- High clearance 360 sqm warehouse space
- Ample on-site parking with entry and exit via Talavera Road
- Good exposure on the corner of Talavera Road and Lane Cove Road
- Prominent location close to major road networks