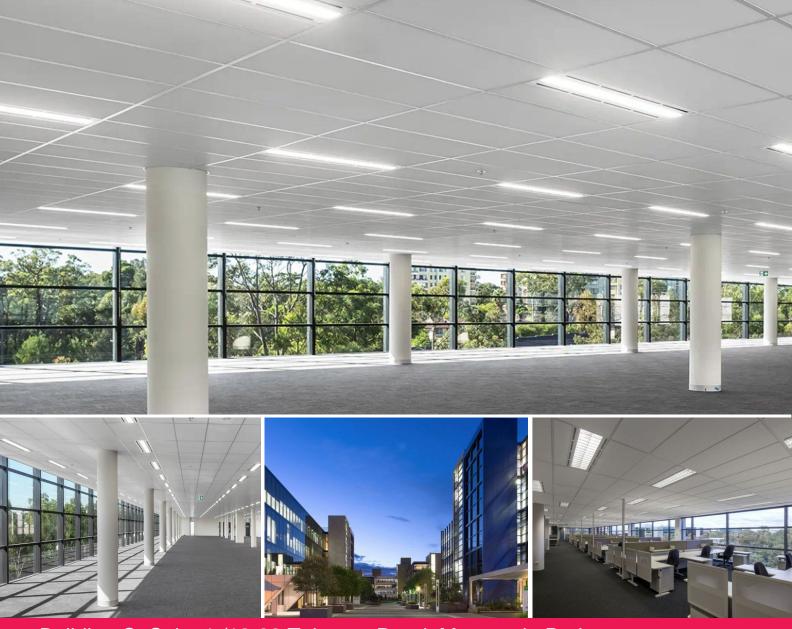

## Premium space with fantastic on-site amenities

Positioned in the heart of the vibrant and energetic Macquarie Park area, Talavera Corporate Centre provides a positive and focused environment to do business. This landmark high-tech business park is set in leafy surrounds with an open break-out area for staff enjoyment and two on-site caf?s.

Talavera Corporate Centre offers modern high quality office space with an abundance of on-site amenity.

Features:

- Abundance of natural light

For more information or if you would like to inspect this property, feel free to give Deans