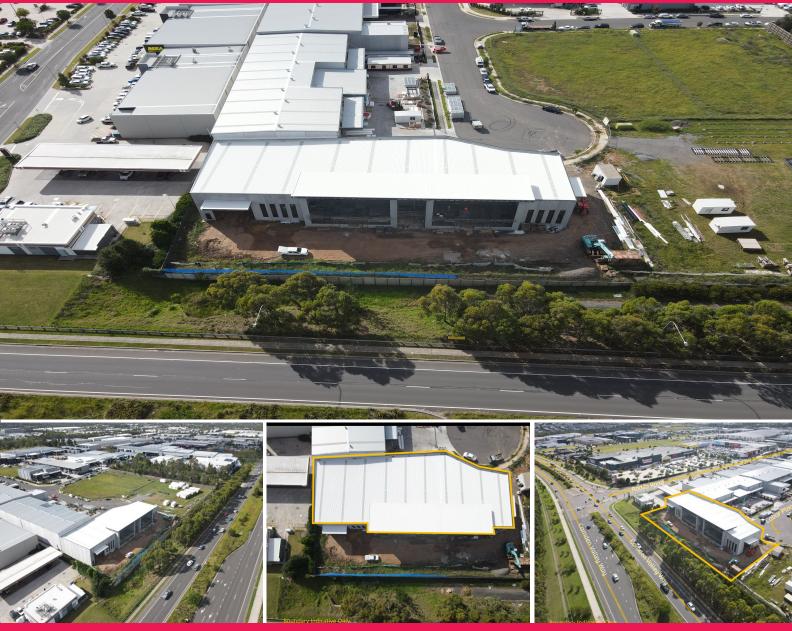

## Construction Underway Industrial Unit with exposure to Camden Valley Way

9 Cobar Place Gregory Hills is the ideal new home for your business and is perfectly positioned fronting Camden Valley Way, offering excellent exposure to passing traffic. The subject property offers excellent access to both the M5 & M7 Motorways and all major Sydney Road networks via Narellan Road. Within close proximity to all the essential services of the Narellan CBD.

- ? Industrial premises totalling 1,052m?\*
- ? 472m?\* ground floor factory + 155m?\* showroom
- ? Ideally suited to entertainment, fitness or health type uses
- ? Ample amenities
- ? 8 metre plus internal

Industrial

FOR LEASE

Contact Agents For Lease Pricing

1052sqm