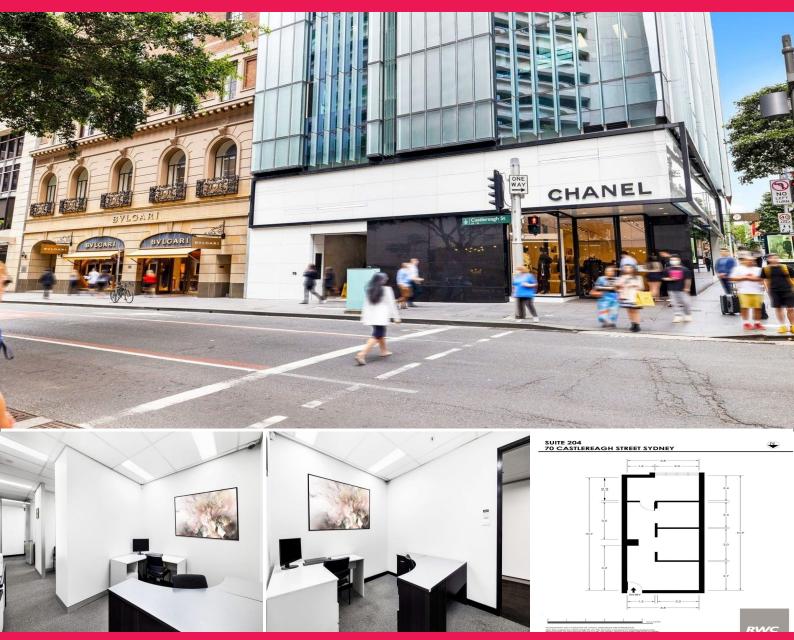

## 2/70 Castlereagh Street, Sydney

70 Castlereagh Street is located at the ever - popular intersection of King and Castlereagh Streets, bounded by Chanel, Bulgari, Valentino, Hermes & DIOR circa. 100 metres to Martin Place, Westfield and Pitt Street Mall respectively. The building features a modern main lobby and is serviced by 3 passenger lifts.

- Recently renovated strata titled offices 31sqm 48sqm with existing fit outs
- Part Level 2: 31sqm Waiting area, 1 2 offices, sink, ideal for physio/chiro
- Part Level 2: 48sqm Reception/waiting area, main office & 2 open workspaces, suit legal/finance