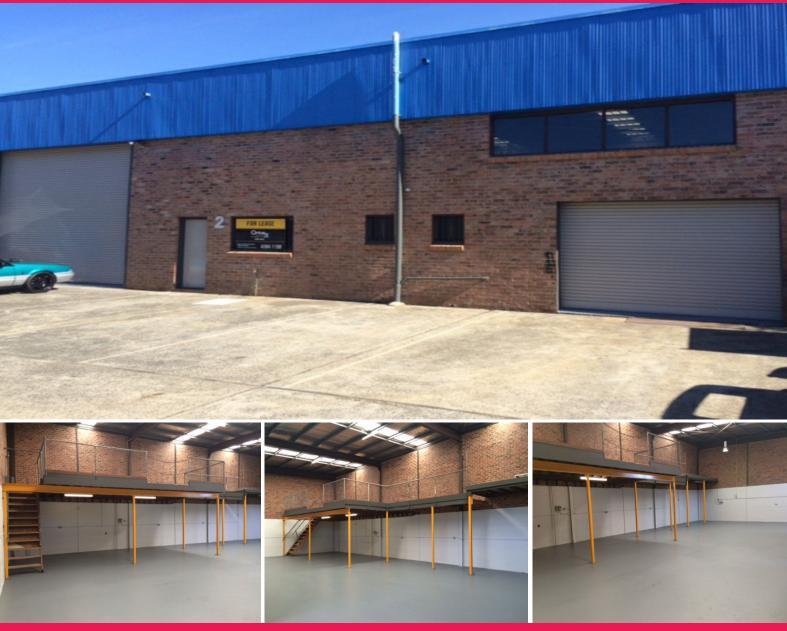

## **BON-MACE BEAUTY!!!**

An absolute must to inspect, this factory unit is as solid as a bank with full brick construction and approximately 240m2 on the ground. In addition, there is a bonus storage mezzanine of approximately 68m2.

Access is a breeze with two roller doors giving you extra flexibility when it comes to the design and layout of your workspace.

Parking is good and available in the complex and on street - plus, there is an excellent side storage area consisting of a full sized container that can be utilised for storage. Truly a magic combination.