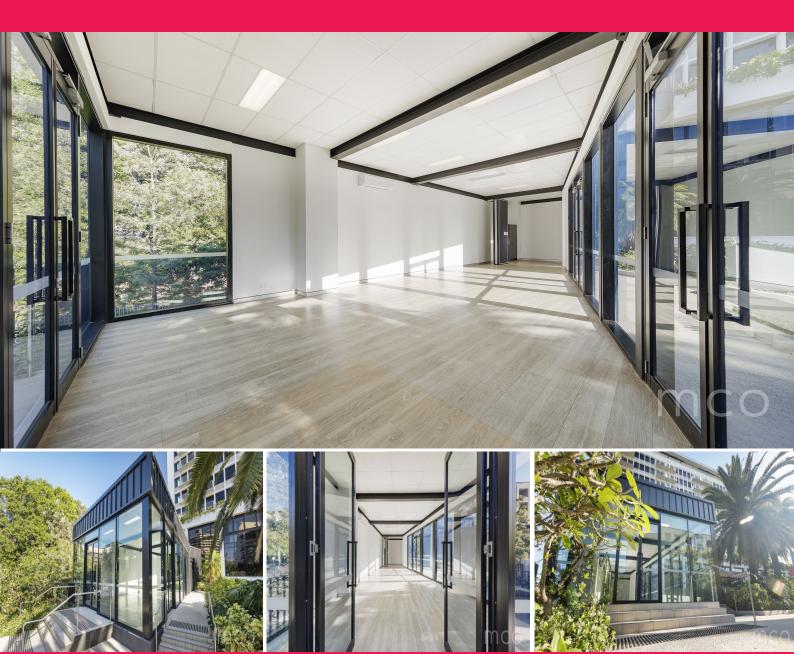

## Premium Corner Retail Space Amidst Lush Gardens at The Johnson Hotel

Situated on the prime corner of The Johnson Hotel, this ground-floor retail space captivates attention and boasts unmatched visibility. Its strategic positioning ensures high exposure and consistent foot traffic and boasts:

- 70sqm of freestanding space
- Floor-to-ceiling windows enabling brightly lit space
- Lush green outlook
- Direct access to residential tenants, hotel guests & commercial tenants within the building
- Excellent exposure to both pedestrian and vehicular traffic
- Ideal for an owner-occupier or investor