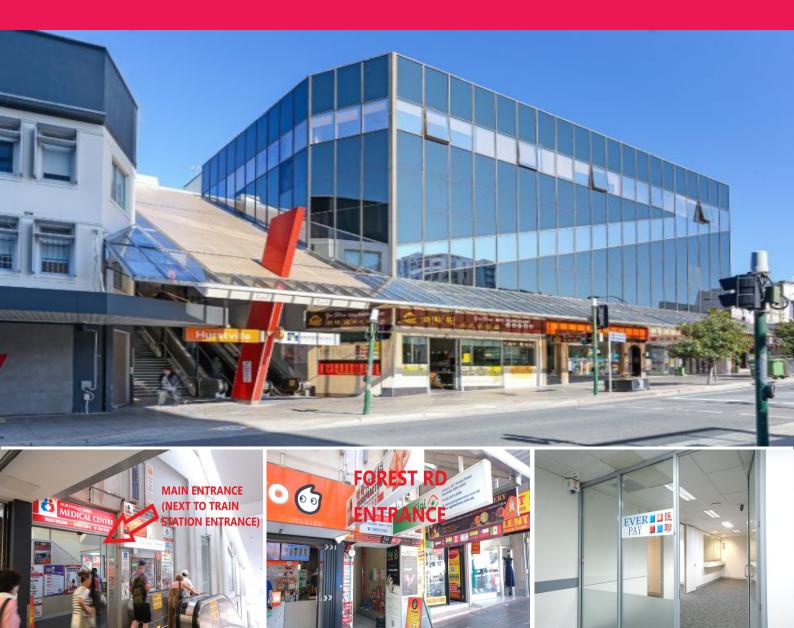

## **Shop/Office with Direct Access from Hurstville Train Station!**

Gunning Real Estate is pleased to present this shop/office for lease in the building right next to Hurstville train station, with one entrance located next to the train station's main entrance, and another entrance located on Forest Road (lift access).

Signage is available at the entrance inside train station, exposing to thousands of pedestrians walking in and out of the train station daily.

Retail FOR LEASE Contact Agent

90sqm

All internal partitions are removable if an open-plan layout is preferred.

**KEY FEATURES:** 

- Internal area: 90sqm

**GUNNING** 

William Wu

0450 250 123 williamw@gunningre.com.au