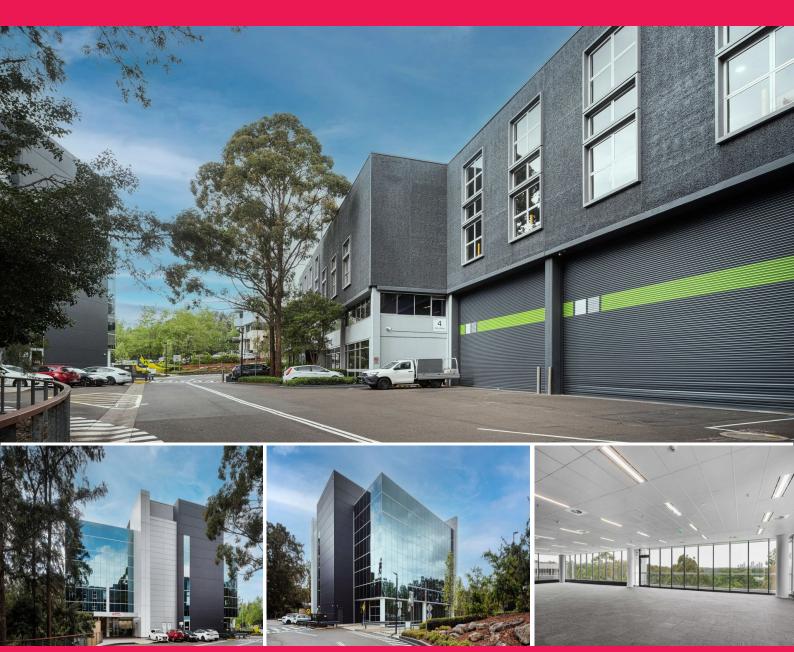

## Building B, Unit 6a/5 Talavera Road, Macquarie Park NSW

## **Fitted Out Office Space with Excellent Amenities**

Offering excellent access to arterial roads, public transport and local amenities within Macquarie Park, The Park is an ideal option for businesses looking to consolidate their warehouse and office space requirements in one central location.

Features:

- Access via on-grade roller doors
- Container loading capabilities
- Walking distance to a variety of caf?s and restaurant options
- View Technical Specifications
- View virtual tour.

Offices FOR LEASE Contact Agent 562sqm