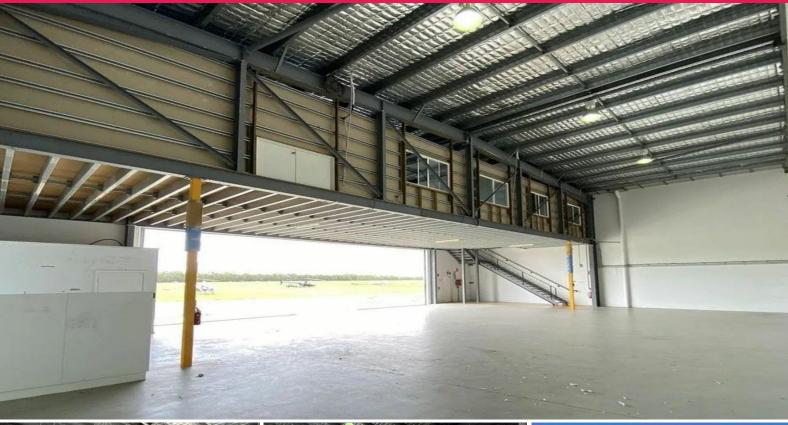

Unit 3: 441sqm. Available now.

- \* Tilt panel open plan warehouse/aircraft hangar space.
- \* Direct access to airfield.
- \* Electric container height roller door.
- \* Internal toilet amenities, kitchenette, parking.