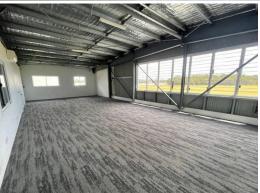

## 2x Industrial Warehouses With Easy Access To Bruce Highway.

Unit 2: 295 sqm Industrial Warehouse available from 30 November 2023.

- \* 3 phase power.
- \* High clearance ceilings with container height roller door.
- \* Glass frontage.
- \* Internal amenities, kitchenette, onsite parking.
- \* Easy access to Bruce Highway.