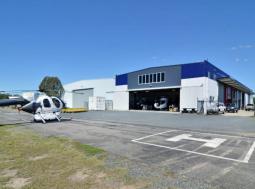

Unit 3: 441sqm. Available now.

- \* Tilt panel open plan warehouse/aircraft hangar space.
- \* Direct access to airfield.
- \* Electric container height roller door.
- \* Internal toilet amenities, kitchenette, parking.