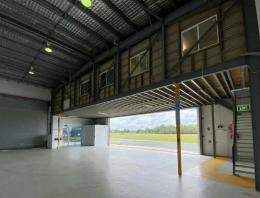

Unit 3: 441sqm. Available now.

- \* Tilt panel open plan warehouse/aircraft hangar space.
- \* Direct access to airfield.
- \* Electric container height roller door.
- \* Internal toilet amenities, kitchenette, parking.