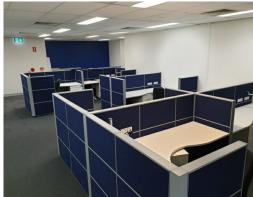

## PRIME POSITION WITH FANTASTIC RENTAL RATES!

\* Top Floor Office - extensive fit out.

- \* Open car parking for 52 vehicles including two secure with roller doors.
- \* 15 exclusive car spaces allocated to this tenancy.
- \* Naming rights available with M1 exposure.
- \* Option to lease adjoining 1450sqm custom building DA approved.

LEASE RATE: Contact Agent AVAILABLE SPACE: 466sqm