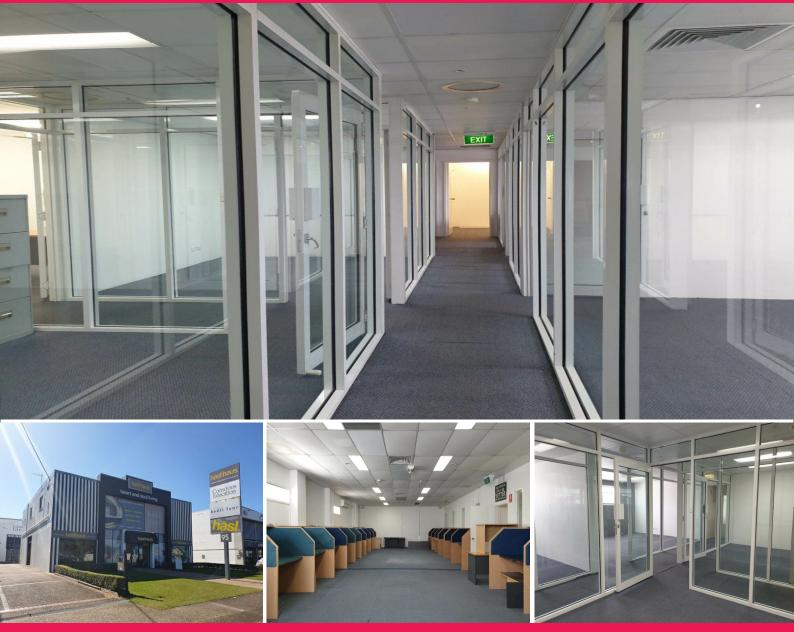

## 377sqm Commercial Office. Various Uses.

- \* Glass with metal frame partition.
- \* Fully airconditioned throughout, set up as offices.
- \* Security swipe access.
- \* Undercover secure carparking available.
- \* Kitchen, lunchroom, bathrooms.
- \* Previous tenant: Fibonacci.

LEASE RATE: Contact Agent AVAILABLE SPACE: 377sqm

Offices FOR LEASE Contact Agent 377sqm

Manoli Nicolas 0400 082 170 mnicolas@ljhbrisbane.com.au