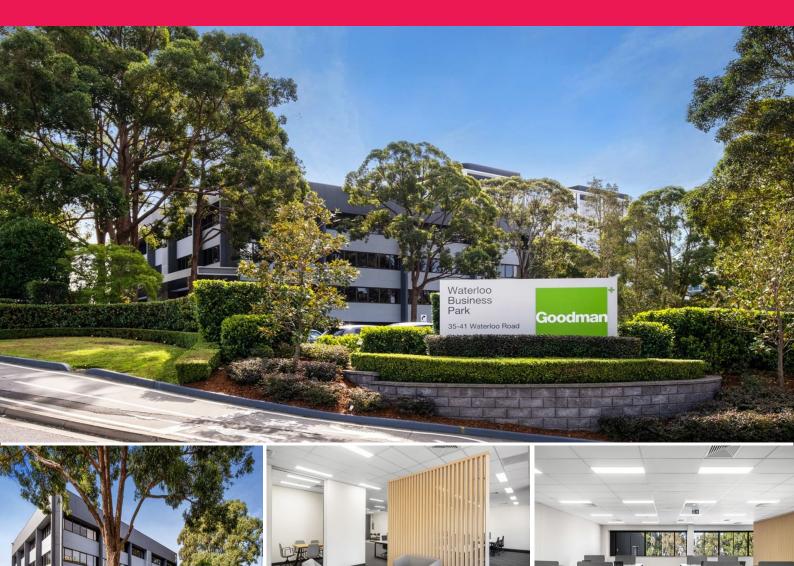

## Reining 13 Suite 1./35 Waterloo Road, Macquarie Park

## Office in prime Macquarie Park location up to 289 sqm

Waterloo Business Park offers quality office spaces in a convenient location. The property is located in the centre of Macquarie Park, a lively business community home to some of Australia's leading companies. A dynamic and energetic place to work, the estate is close to a wide range of caf?s, restaurants, shopping centres, gyms and leisure facilities.

Office features:

- 3

- Quality office spaces from 169-306 sqm
- Open-plan spaces with ample natural light
- Fitout plans available

Offices FOR LEASE Contact Agent 249sqm