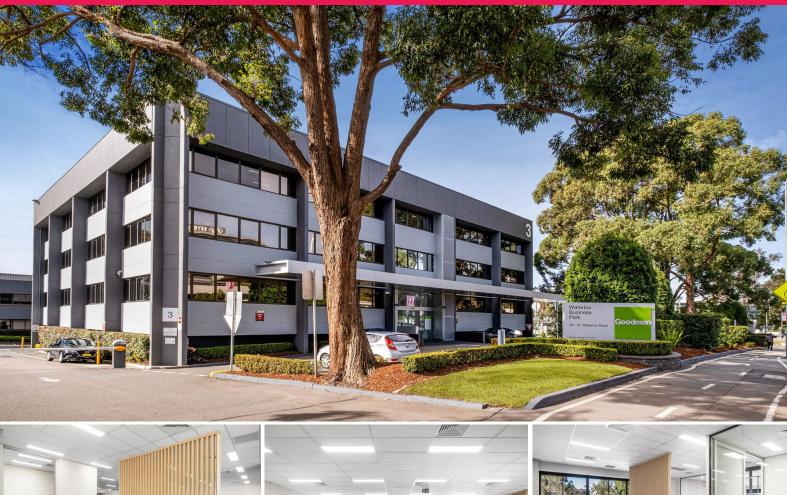

Rujuling 23 Suite 2./35 Waterloo Road, Macquarie Park

## Office in prime Macquarie Park location up to 289 sqm

Waterloo Business Park offers quality office spaces in a convenient location. The property is located in the centre of Macquarie Park, a lively business community home to some of Australia's leading companies. A dynamic and energetic place to work, the estate is close to a wide range of caf?s, restaurants, shopping centres, gyms and leisure facilities.

Office features:

- Quality office spaces from 169-306 sqm
- Open-plan spaces with ample natural light
- Fitout plans available

Offices

FOR LEASE

Contact Agent

306sqm