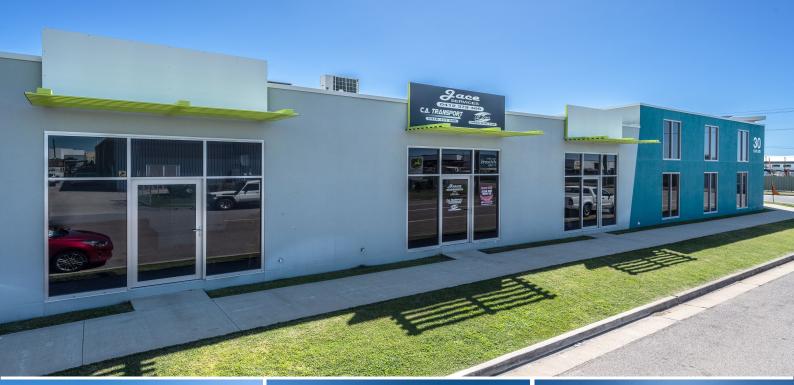

## 1/30 Civil Road, Garbutt QLD 4814

## Biz Link - new multi purpose commercial units

Located on a prominent corner in central Garbutt, this unit is available in a near new well maintained complex.

Unit 1 of 110 sqm is available now at \$2,085 per month + GST

Features include:

- Ground floor
- Excellent exposure on corner site
- Automatic security gate access
- 14 on-site car parks
- 24/7 access
- Small office to front of tenancy
- On-site bathrooms with PWC