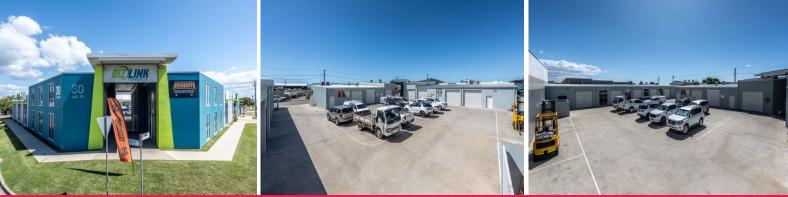

## Biz Link - new multi purpose commercial units

Located on a prominent corner in central Garbutt, this unit is available in a near new well maintained complex.

Unit 1 of 110 sqm is available now at \$2,085 per month + GST

Features include:

- Ground floor
- Excellent exposure on corner site
- Automatic security gate access
- 14 on-site car parks
- 24/7 access
- Small office to front of tenancy
- On-site bathrooms with PWC