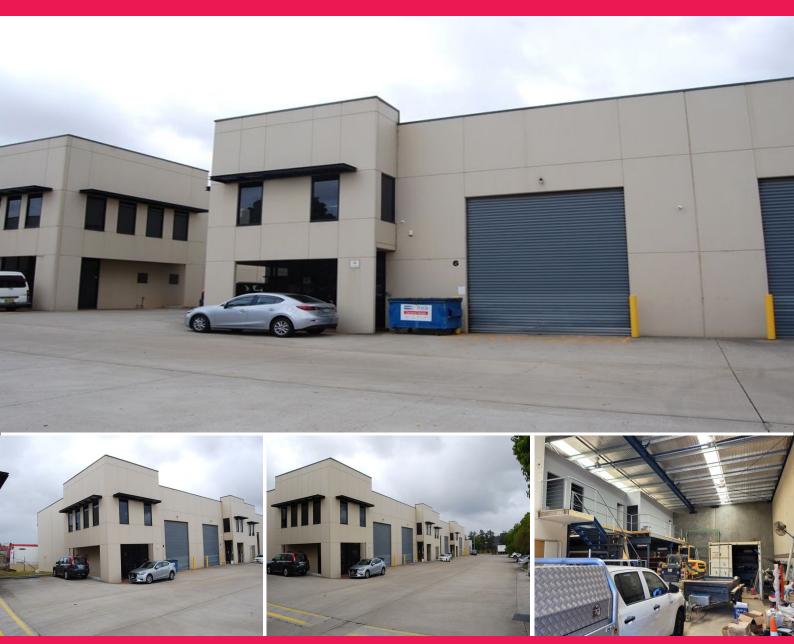

## Unit 6/13 Swaffham Road, Minto NSW 2566

# Superb 319m?\* Industrial Unit

Located just off Airds Road, Minto within the Swaffham Road Industrial complex. The subject property provides direct access to the M5 & M7 Motorways via Campbelltown Road and is within close proximity to Minto Railway Station.

- ? Total Area 319m?\*
- ? Full height concrete panel construction
- ? Minimum 7 metre internal clearance
- ? Container height roller shutter door access
- ? 55m?\* open plan office
- ? 80m?\* additional mezzanine office area
- ? Ground floor reception area plus amenities and kitchenette
- ? Container and Truck friendly complex
- ? Be quick to secure th