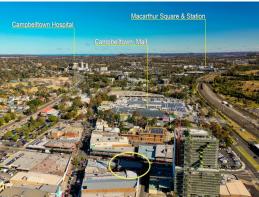

## 6 months rent free \*\* on offer | Competitive Rent

The subject property is ideally located on Dumaresq Street on the directly opposite Campbelltown Post Office, and provides excellent access to Campbelltown CBD, along with Campbelltown Mall and is within minutes walking distance to the bus and rail interchange.