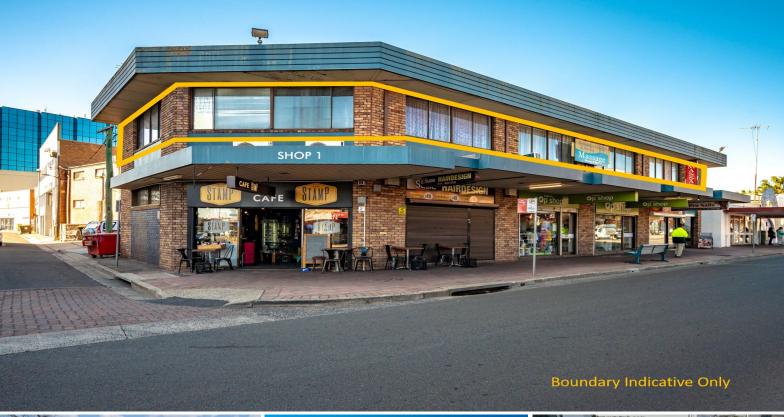

## Raine&Horne. Commercial

Style 26/16-26 Dumaresq Street, Campbelltown NSW

## 6 months rent free \*\* on offer | Competitive Rent

The subject property is ideally located on Dumaresq Street on the directly opposite Campbelltown Post Office, and provides excellent access to Campbelltown CBD, along with Campbelltown Mall and is within minutes walking distance to the bus and rail interchange.

- ? 1st level commercial space totalling 270m?\*
- ? Great natural light
- ? Generally open plan layout
- ? Excellent signage opportunities to Dumaresq Street
- ? Ample council parking in close proximity
- ? Available now