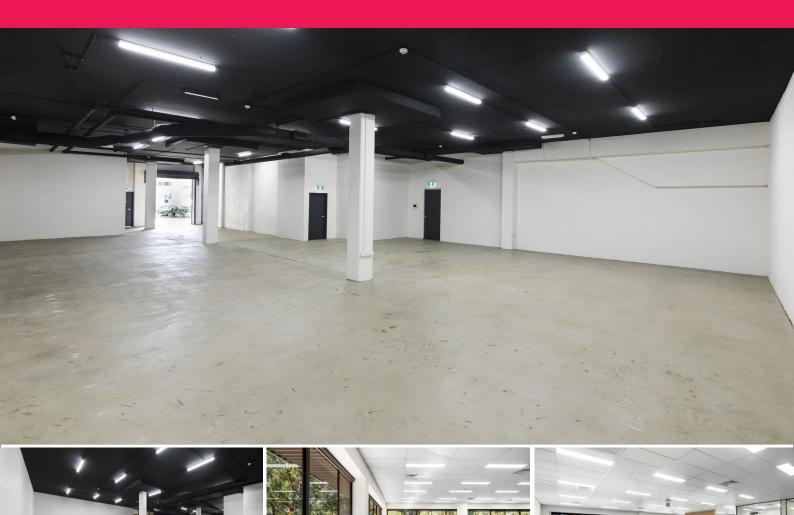

## Office in prime Macquarie Park location up to 289 sqm

Waterloo Business Park offers quality office spaces in a convenient location. The property is located in the centre of Macquarie Park, a lively business community home to some of Australia's leading companies. A dynamic and energetic place to work, the estate is close to a wide range of caf?s, restaurants, shopping centres, gyms and leisure facilities.

Office features:

- Quality office spaces from 169-306 sqm
- Open-plan spaces with ample natural light
- Fitout plans available

Offices FOR LEASE

Contact Agent

169sqm