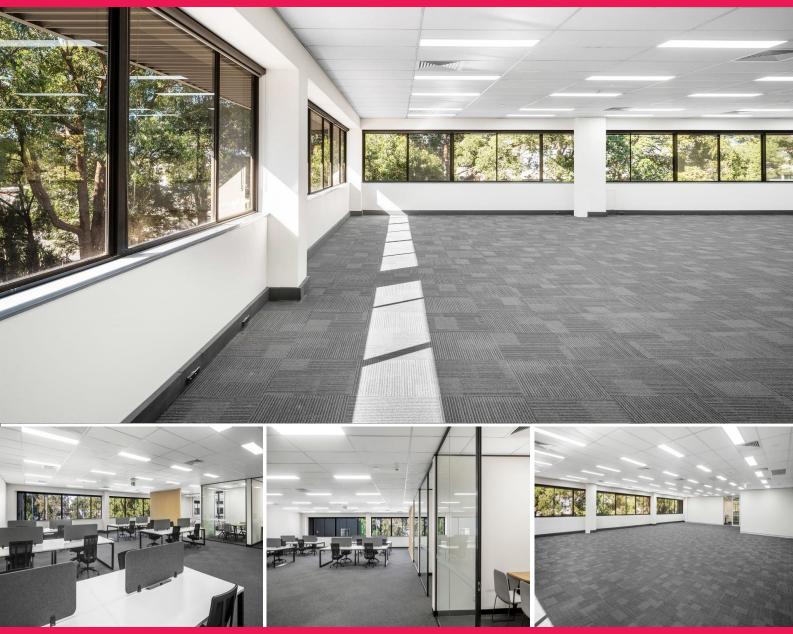

## Office in prime Macquarie Park location up to 289 sqm

Waterloo Business Park offers quality office spaces in a convenient location. The property is located in the centre of Macquarie Park, a lively business community home to some of Australia's leading companies. A dynamic and energetic place to work, the estate is close to a wide range of caf?s, restaurants, shopping centres, gyms and leisure facilities.

Office features:

- Quality office spaces from 169-306 sqm
- Open-plan spaces with ample natural light
- Fitout plans available

Industrial FOR LEASE Contact Agent 329sqm