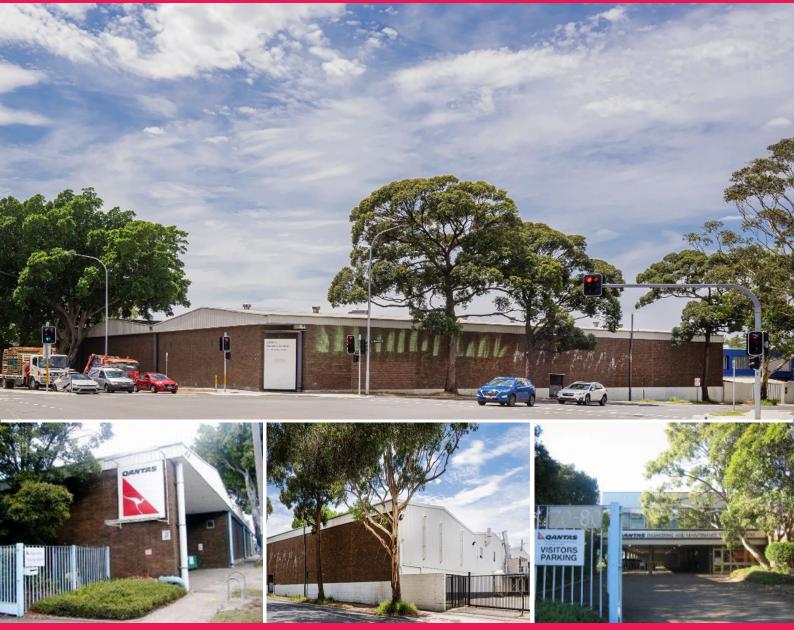

## Building 1/70 Euston Road, Alexandria NSW 2015

## Showroom with outstanding exposure on busy Alexandria corner

Positioned on the high profile corner location of Euston Road and Huntley Road in Alexandria, 70 Euston Road offers warehouse and office space with excellent connectivity. The site enjoys convenient access to nearby caf?s, restaurants and retail, plus a range of fitness and wellbeing options across the road at Sydney Park.

Unit 1 features:

- Fully refurbished 5,925 sqm space
- Flexibility to split into two units at 2,905 sqm and 3,020 sqm
- On-grade roller door access
- Premium 1,470 sqm light-filled office space on level 1