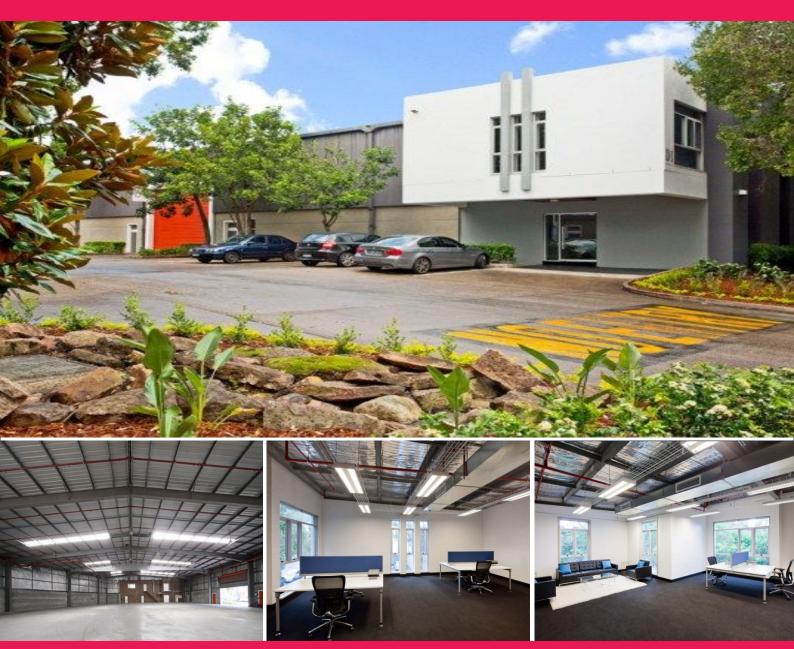

G1/35-39 Bourke Road, Alexandria NSW 2015

## **ALEXANDRIA INDUSTRIAL ESTATE**

Alexandria Industrial Estate is a six hectare site which enjoys one of the best locations in South Sydney for connectivity. Home to co-working spaces, showrooms, creative studios fashion brands and distributors, the estate offers flexible spaces to make your mark.

Features:

- Flexible spaces from 268-1,678 sqm
- Opportunity to adapt and offer exposed services, polished concrete floors and showroom-like windows
- On-grade roller door access
- On-site parking
- Adaptive reuse
- Current vacancies wit

Industrial FOR LEASE Contact Agent 268sqm