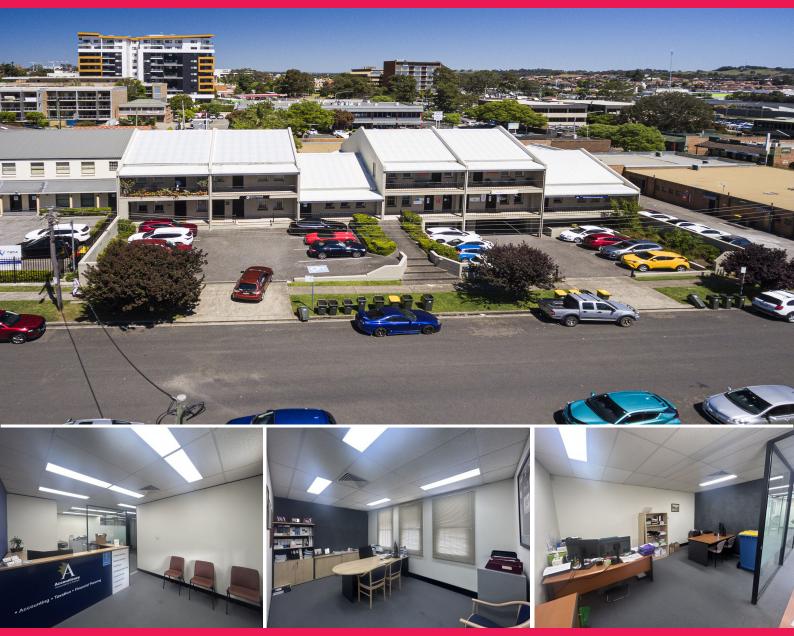

## Generous 139m?\* Office Space with Storage Room

The subject property is situated on Iolanthe Street just off Queen Street, within walking distance to all essential services of the Campbelltown CBD. Only minutes to the Campbelltown Bus & Rail Interchange.

? Level 1 office space totalling 139m?\*

? Multiple partitioned offices

? 32?\* secured storage area

? Internal kitchenette and amenities

? A/C & carpet throughout

? Courtyard area

? One (1) car space included

? Available March 2024

For more information on

Offices FOR LEASE

139sqm

**Maria Agostino** 

0413133899 Maria.Agostino@rhc.com.au Michael Figueira

0405743487

michael.figueira@rhc.com.au