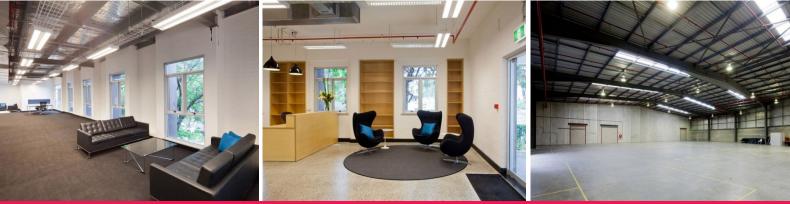

## **ALEXANDRIA INDUSTRIAL ESTATE**

Alexandria Industrial Estate is a six hectare site which enjoys one of the best locations in South Sydney for connectivity. Home to co-working spaces, showrooms, creative studios fashion brands and distributors, the estate offers flexible spaces to make your mark.

Features:

- Flexible spaces from 268-1,678 sqm
- Opportunity to adapt and offer exposed services, polished concrete floors and showroom-like windows
- On-grade roller door access
- On-site parking
- Adaptive reuse
- Current vacancies wit