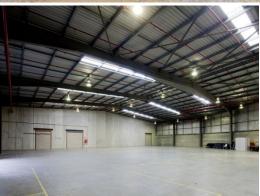

## **ALEXANDRIA INDUSTRIAL ESTATE**

Alexandria Industrial Estate is a six hectare site which enjoys one of the best locations in South Sydney for connectivity. Home to co-working spaces, showrooms, creative studios fashion brands and distributors, the estate offers flexible spaces to make your mark.

Features:

- Flexible spaces from 268-1,678 sqm
- Opportunity to adapt and offer exposed services, polished concrete floors and showroom-like windows
- On-grade roller door access
- On-site parking
- Adaptive reuse
- Current vacancies wit