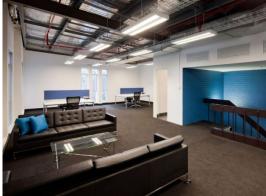

## **ALEXANDRIA INDUSTRIAL ESTATE**

Alexandria Industrial Estate is a six hectare site which enjoys one of the best locations in South Sydney for connectivity. Home to co-working spaces, showrooms, creative studios fashion brands and distributors, the estate offers flexible spaces to make your mark.

Features:

- Flexible spaces from 268-1,678 sqm
- Opportunity to adapt and offer exposed services, polished concrete floors and showroom-like windows
- On-grade roller door access
- On-site parking
- Adaptive reuse
- Current vacancies wit