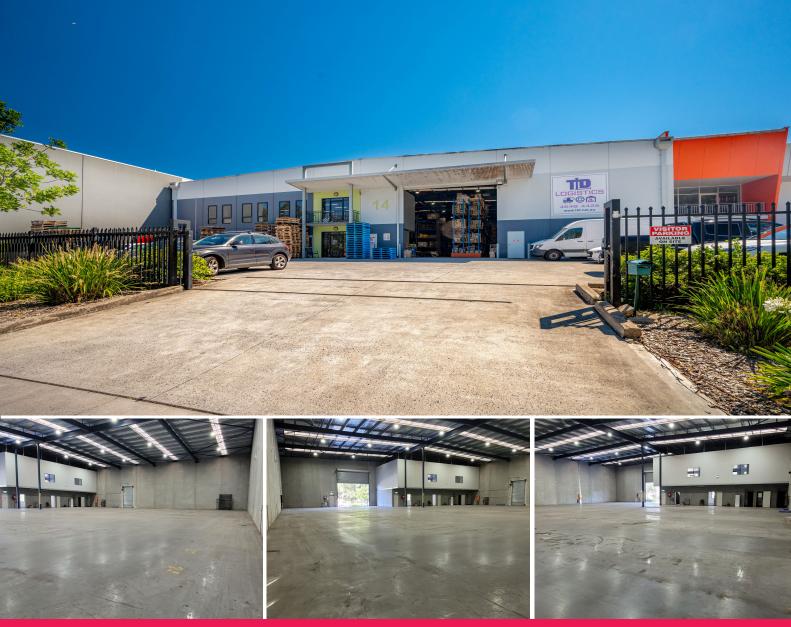

# **Exceptionally Presented Industrial Factory**

The subject property is located on Waler Crescent, just off Bluett Drive and Anderson Road within the well-established Smeaton Grange Industrial precinct. Only minutes to the M5 & M7 Motorway provided via both Narellan Road or Camden Valley Way. All essential services of the Narellan CBD are within close proximity along with the Narellan Town Centre shopping precinct.

- ? Total area 1,523m?\*
- ? Full height concrete panel construction
- ? Minimum 8 metre internal clearance
- ? Well-presented office accommodation with ample amenities
- ? Fully secured complex with excellent truck access and wide driveways