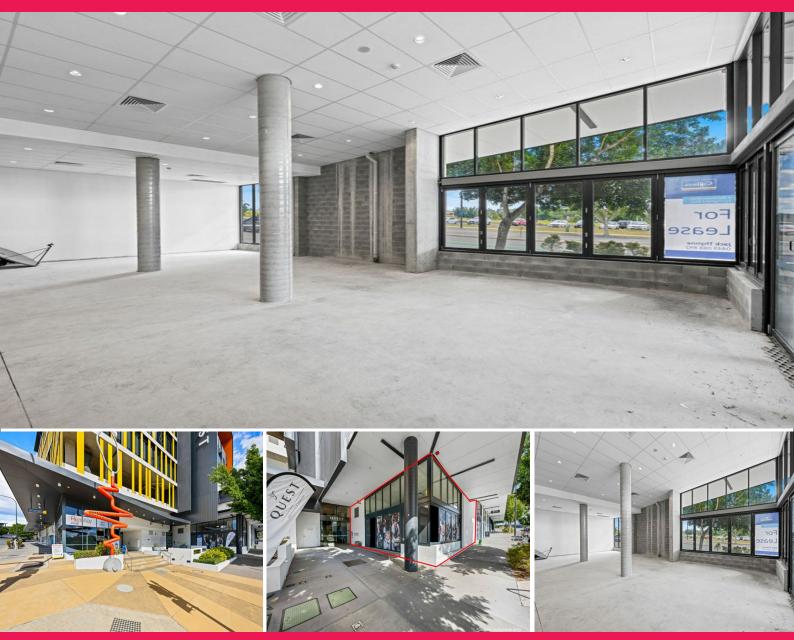

## 199sqm Premium Ground Floor Corner Site. Under Quest Hotel.

- \* Opposite Mater Hospital and Specialist Suites.
- \* 199sqm corner facing, ground floor tenancy to the main road.
- \* Under Quest Hotel.
- \* Close to Orion Shopping Centre, Schools, Sporting Complex.
- \* Notable tenants include: Studio Pilates, Petit Early Learning Child Care, Mater Hospital Springfield, Quest Apartments, Attune Hearing, Skin Clinics.

LEASE RATE: Contact Agent AVAILABLE SPACE: 199sqm

## Location:

The suburb is the commercial, retail, educational, health and infrastructure hub of the Greater Springfield Devel

Retail

FOR LEASE

Contact Agent

199sqm