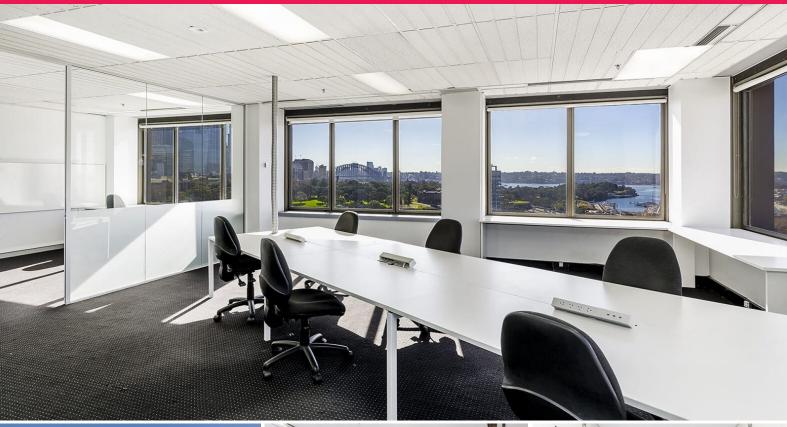

## Fitted or Refurbished Office Suites for lease from 72 sqm up to Whole Floors of

100 William Street is located on the western side of William Street between Palmer and Crown Streets in East Sydney/Woolloomooloo. Bus at door, or short walk to either Kings Cross, Museum or Town Hall Stations.

Offices FOR LEASE \$650 PSQM GROSS 191sqm

**Jackson Deans-Harvey** 

0449 877 100 jackson@deansproperty.com.au