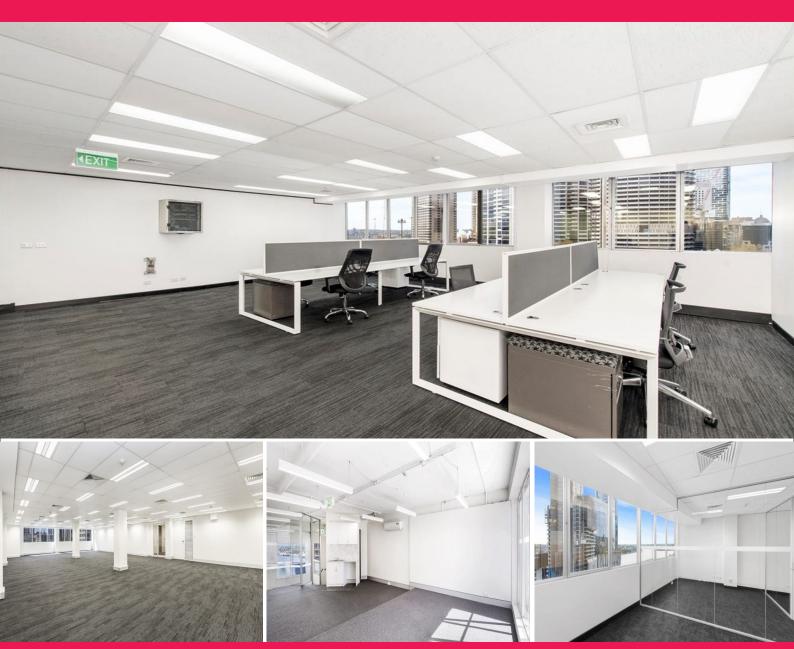

## **AMAZING VALUE OFFICE SPACE WITH FIT-OUTS & VIEWS**

Situated in a highly convenient location just a short stroll to Wynyard Station, Barangaroo and the centre of the city's financial & business district, 189 Kent offers excellent rental value.

Encompassing fifteen levels of commercial and retail space, the ground floor and street level houses retail tenants such as a building Cafe, Hairdresser, Convenience Store and Pharmacy to name a few. Above the ground floor are fifteen levels of modern office accommodation.

189 Kent has an incredible amount to offer tenants with car parking on-site with direct access to the ground floor lobby, close proximity to the many attractions of Sydney CBD including the newly created Barangaroo precinct which is on the doorstep along with an impressive range of business a Offices FOR LEASE \$445 PSM PA GROSS + GST 335.2sqm