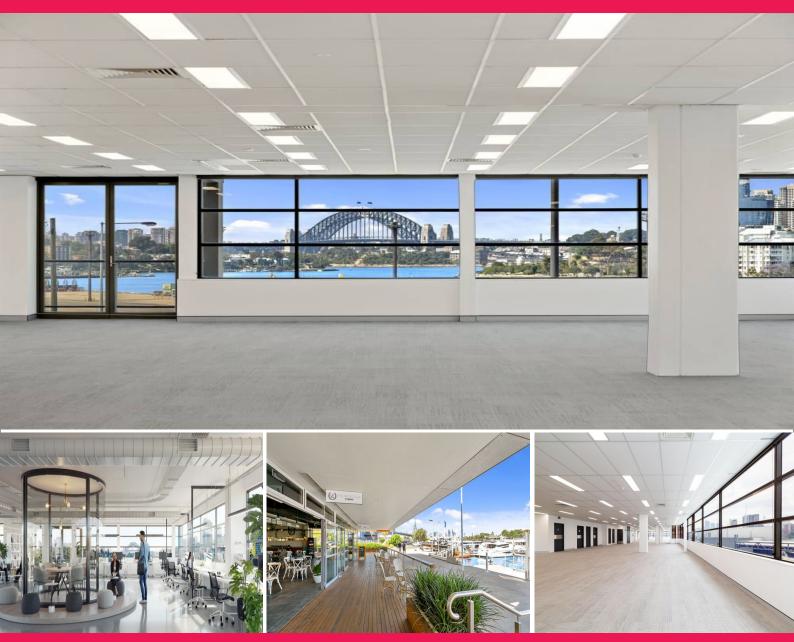

This whole floor is absolutely incredible with 270 degree views of Sydneys amazing Harbour and skyline and the active marine precinct and its own private outdoor terrace enjoying a serene Sydney Harbour