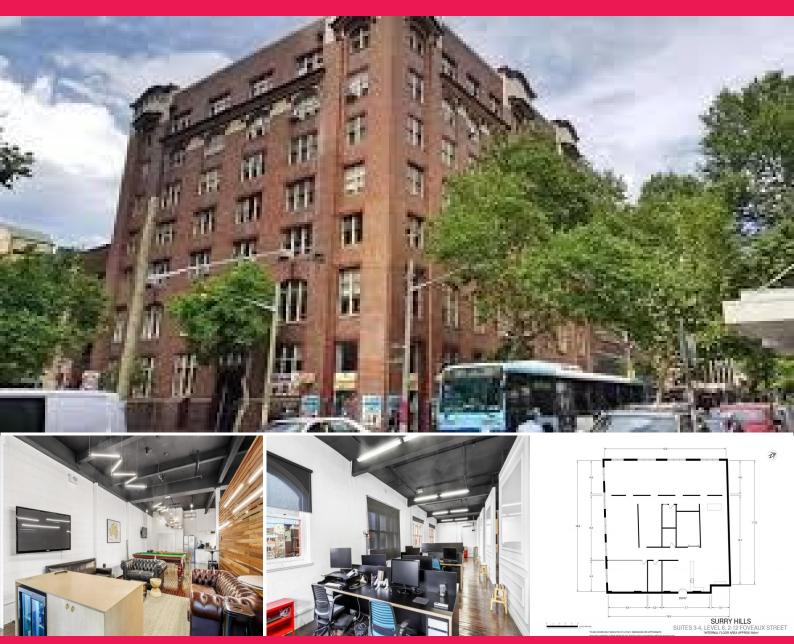

Level 6/3-4/2-12 Foveaux Street, Surry Hills NSW 2010

## **Warehouse Style Creative Office at Surry Hills**

2 - 12 Foveaux Street is a converted warehouse style office building located at the corner of Mary Street close to Central Station. The building offers on - site building management and excellent proximity to public transport, cafes, bars and eateries

- \* Extra High ceilings
- \* Natural Light
- \* Polished Timber Floor
- \* A minute's walk from Central station
- \* Close to all restaura

Offices
FOR LEASE
\$19,900 plus GST per month
360sqm