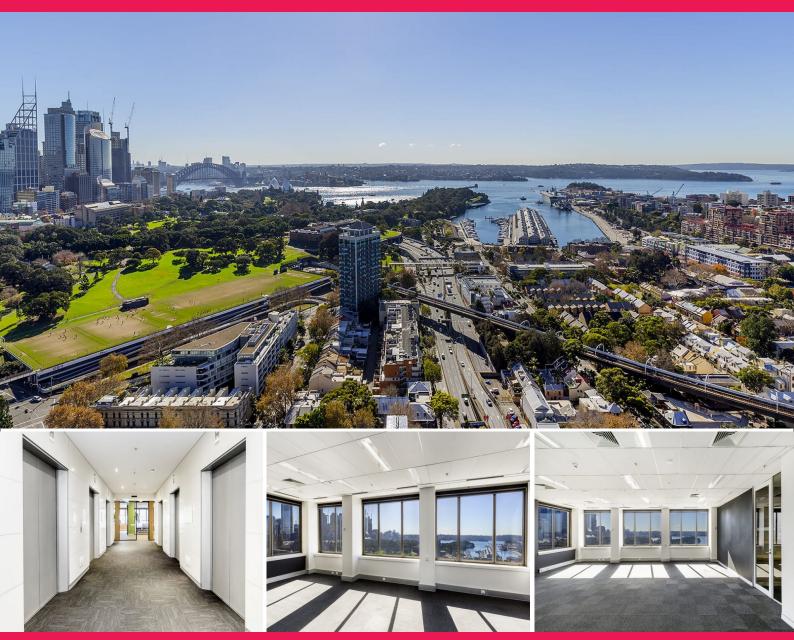

Suite 7.02/100 William Street, Woolloomooloo NSW 2011

## Fitted or Refurbished Office Suites for lease from 72 sqm up to Whole Floors of

100 William Street is located on the western side of William Street between Palmer and Crown Streets in East Sydney/Woolloomooloo. Bus at door, or short walk to either Kings Cross, Museum or Town Hall Stations.

100 William Street is an instantly recognisable Sydney Landmark building, offering affordable commercial office space in-between East Sydney's bustling precinct and Sydney's CBD.

Ideally located close to all major transport routes, in particular the Eastern Distributor. A ten minute walk to the CBD, a choice of Railway Stations including St James, Museum and Kings Cross and all m

Offices
FOR LEASE
\$725 PSQM GROSS
77sqm