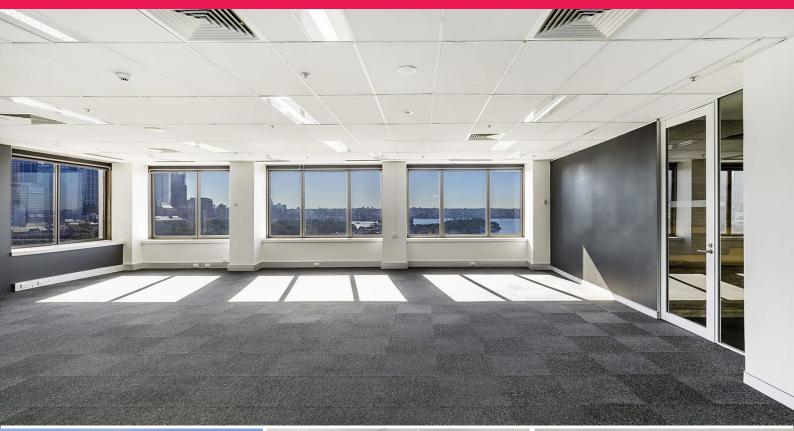

## Suite 23.02/100 William Street, Woolloomooloo NSW 2011

## Fitted or Refurbished Office Suites for lease from 72 sqm up to Whole Floors of

100 William Street is located on the western side of William Street between Palmer and Crown Streets in East Sydney/Woolloomooloo. Bus at door, or short walk to either Kings Cross, Museum or Town Hall Stations.

100 William Street is an instantly recognisable Sydney Landmark building, offering affordable commercial office space in-between East Sydney's bustling precinct and Sydney's CBD.

Ideally located close to all major transport routes, in particular the Eastern Distributor. A ten minute walk to the CBD, a choice of Railway Stations including St James, Museum and Kings Cross and all m