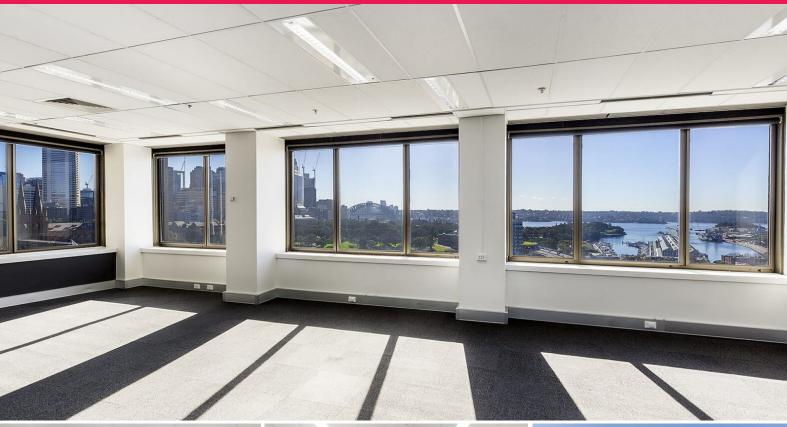

## Fitted or Refurbished Office Suites for lease from 72 sqm up to Whole Floors of

100 William Street is located on the western side of William Street between Palmer and Crown Streets in East Sydney/Woolloomooloo. Bus at door, or short walk to either Kings Cross, Museum or Town Hall Stations.

100 William Street is an instantly recognisable Sydney Landmark building, offering affordable commercial office space in-between East Sydney's bustling precinct and Sydney's CBD.

Ideally located close to all major transport routes, in particular the Eastern Distributor. A ten minute walk to the CBD, a choice of Railway Stations including St James, Museum and Kings Cross and all m

Offices FOR LEASE \$725 PSQM GROSS 151sqm

**Jackson Deans-Harvey** 

0449 877 100 jackson@deansproperty.com.au