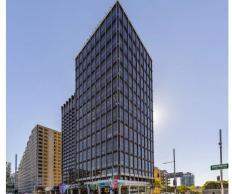

## Fitted or Refurbished Office Suites for lease from 72 sqm up to Whole Floors of

100 William Street is located on the western side of William Street between Palmer and Crown Streets in East Sydney/Woolloomooloo. Bus at door, or short walk to either Kings Cross, Museum or Town Hall Stations.

Offices FOR LEASE \$675 PSQM GROSS 185sqm