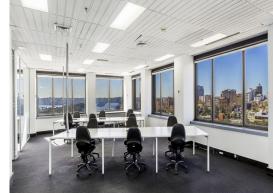

Suite 12.01/100 William Street, Woolloomooloo NSW 2011

## Fitted or Refurbished Office Suites for lease from 72 sqm up to Whole Floors of

100 William Street is located on the western side of William Street between Palmer and Crown Streets in East Sydney/Woolloomooloo. Bus at door, or short walk to either Kings Cross, Museum or Town Hall Stations.

100 William Street is an instantly recognisable Sydney Landmark building, offering affordable commercial office space in-between East Sydney's bustling precinct and Sydney's CBD.

Ideally located close to all major transport routes, in particular the Eastern Distributor. A ten minute walk to the CBD, a choice of Railway Stations including St James, Museum and Kings Cross and all m

Offices
FOR LEASE
\$725 PSQM GROSS
435sqm



## **Jackson D