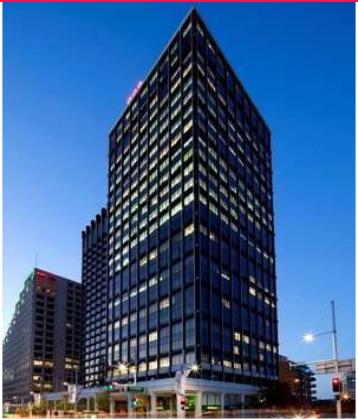

Suite 12.01/100 William Street, Woolloomooloo NSW 2011

## Fitted or Refurbished Office Suites for lease from 72 sqm up to Whole Floors of

100 William Street is located on the western side of William Street between Palmer and Crown Streets in East Sydney/Woolloomooloo. Bus at door, or short walk to either Kings Cross, Museum or Town Hall Stations.

100 William Street is an instantly recognisable Sydney Landmark building, offering affordable commercial office space in-between East Sydney's bustling precinct and Sydney's CBD.

Ideally located close to all major transport routes, in particular the Eastern Distributor. A ten minute walk to the CBD, a choice of Railway Stations including St James, Museum and Kings Cross and all m