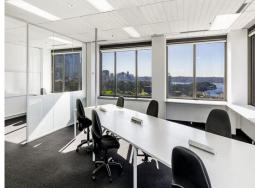

Suite 12.01/100 William Street, Woolloomooloo NSW 2011

## Fitted or Refurbished Office Suites for lease from 72 sqm up to Whole Floors of

100 William Street is located on the western side of William Street between Palmer and Crown Streets in East Sydney/Woolloomooloo. Bus at door, or short walk to either Kings Cross, Museum or Town Hall Stations.

100 William Street is an instantly recognisable Sydney Landmark building, offering affordable commercial office space in-between East Sydney's bustling precinct and Sydney's CBD.

Ideally located close to all major transport routes, in particular the Eastern Distributor. A ten minute walk to the CBD, a choice of Railway Stations including St James, Museum and Kings Cross and all m

Offices
FOR LEASE
\$725 PSQM GROSS
435sqm



## **Jackson Dea