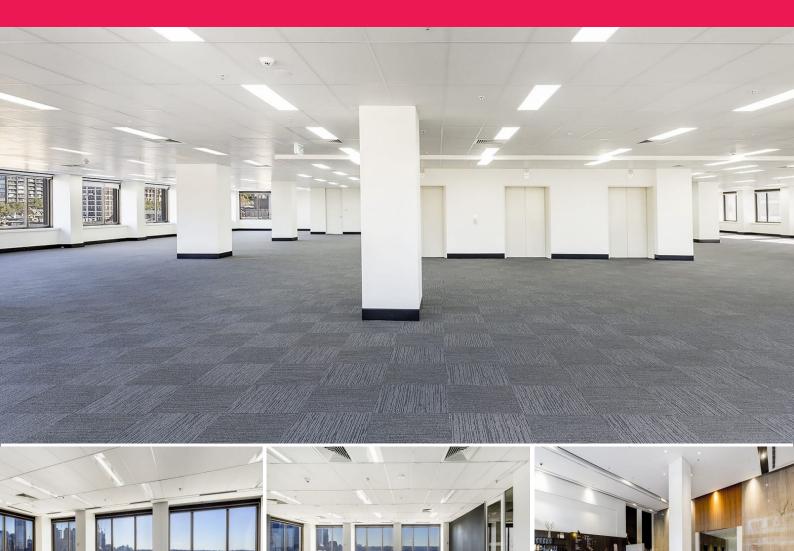

## Fitted or Refurbished Office Suites for lease from 72 sqm up to Whole Floors of

100 William Street is located on the western side of William Street between Palmer and Crown Streets in East Sydney/Woolloomooloo. Bus at door, or short walk to either Kings Cross, Museum or Town Hall Stations.

100 William Street is an instantly recognisable Sydney Landmark building, offering affordable commercial office space in-between East Sydney's bustling precinct and Sydney's CBD.

Ideally located close to all major transport routes, in particular the Eastern Distributor. A ten minute walk to the CBD, a choice of Railway Stations including St James, Museum and Kings Cross and all m