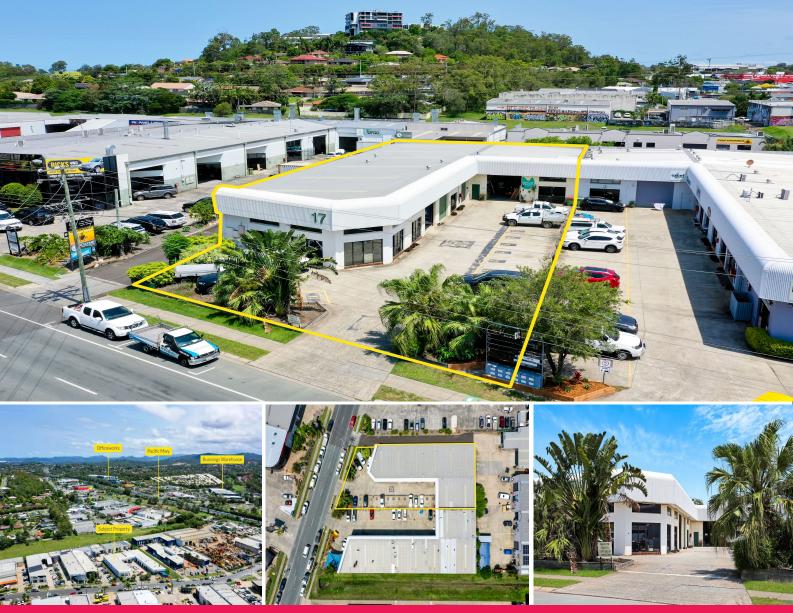

## 17 Lawrence Drive, Nerang QLD 4211

## SOLD by Jackson Rameau within 24 hours -Entry Level Freestanding Asset in Core

Jackson Rameau from RWC Gold Coast is proud to present to the market 17 Lawrence Drive, Nerang QLD via deceased estate auction. This fully leased freestanding opportunity is located on the highly-renowned Lawrence Drive in the heart of arguably the most recognised industrial precinct across the entire Gold Coast.

This freehold investment has the following key features:

- 1,528\* of prime land
- 894m2\* of net lettable area
- Current net income of \$134,250\* p.a. + GST + Outgoings
- Zoned 'Low impact industry'
- Surrounded by numerou