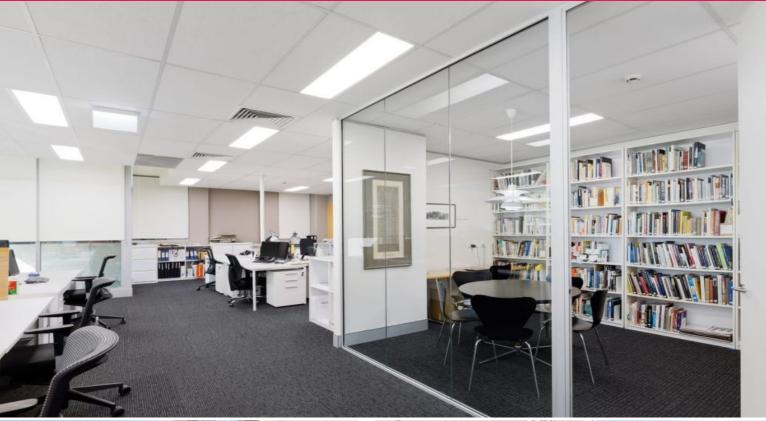

## Modern, Fitted-Out Offices

Modern Office Space with Huge Outdoor Terrace - Areas from 140 sqm - 286 sqm

HillCo Property Group is pleased to present this modern, fully fitted office with unique North Facing Terrace;

## Features:

- + 146 sqm (approx) North-facing suite, drenched in Natural light
- + Huge exclusive outdoor terrace of approx. 90 sqm
- + Potential to Lease with fitted-out and furnished, ready to plug & play
- + Workstations for 12-14, plus two offices/meeting rooms, large meeting area, and break out space
- + 27/7 access, with security patrol