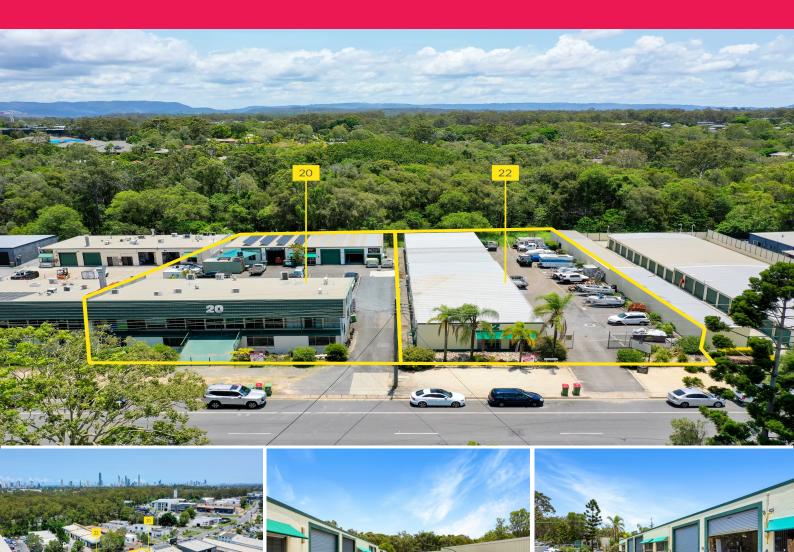

## SOLD by Jackson Rameau within 24 hours

Jackson Rameau from RWC Gold Coast is proud to present to the market 20 & 22 Bailey Crescent, Southport QLD to be sold in-one-line or separately on or before Auction. This unique double block is 4,192m2 large and presents a rare chance for future investors, occupants, or developers to acquire a trophy site in the heart of Southport's premier industrial estate.

20 Bailey Crescent Southport QLD has the following key features:

- ? 2,096\* of prime land
- ? 1,090m2\* of net lettable area
- ? Current net income of \$143,875.05\* p.a. + GST + Outgoings
- ? Zoned 'Low impact industry'

22 Bailey Crescent Sout

Industrial FOR SALE

1810sqm