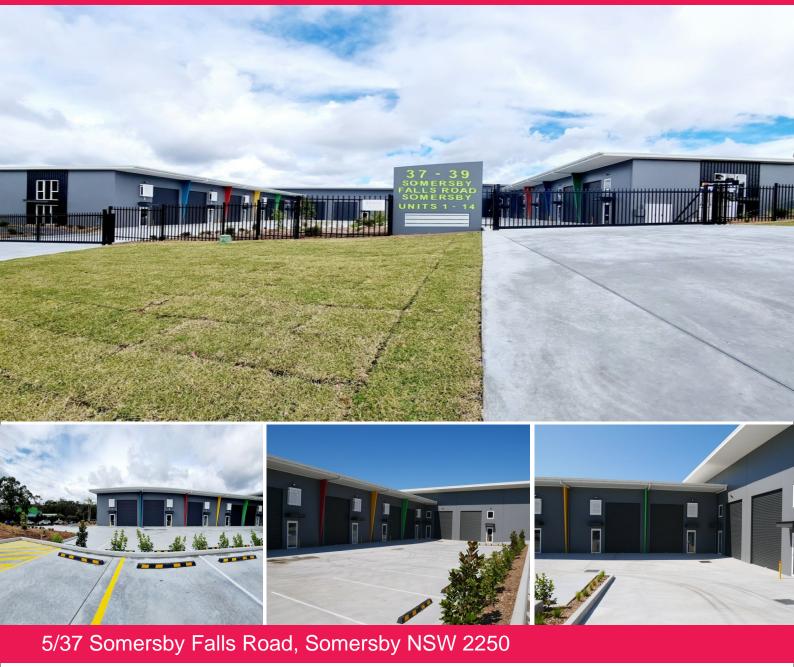

## NEAR NEW WAREHOUSE NEAR M1 MOTORWAY!

Approximately 113m2 ground floor high clearance warehouse Full concrete tilt panel with up to 7 metre high clearance Kitchenette with hot water system Bathroom with disabled access Automatic high clearance roller door LED Hi Bay lighting 3 phase power available Allocated on-site parking Zoned E3, perfect for warehousing & distribution, light industries, indoor recreation and general storage of equipment, tools and toys

Available 22nd January 2024!!

All information contain

Industrial FOR LEASE \$400.00 Net Per Week + GST 113sqm

Karen Aubrey +61 411 358 856 Karen.Aubrey@au.knightfrank.com