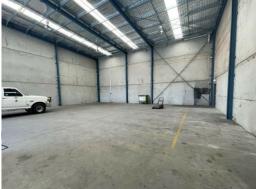

This ideal setting provides a unique opportunity for your business to thrive. Here's how our industrial property can elevate your operations:

- 1. Strategic Location at Tuggerah Business Park:
- 2. Generous Total Area of Approx. 349sqm:
- 3. Impressive Internal Clearance of Approx. 7.5m:
- Benefit: Optimize your workflow with a generous internal clearance, providing ample space for pallet racking and efficient operations directed at enhancing the overall productivity of your t