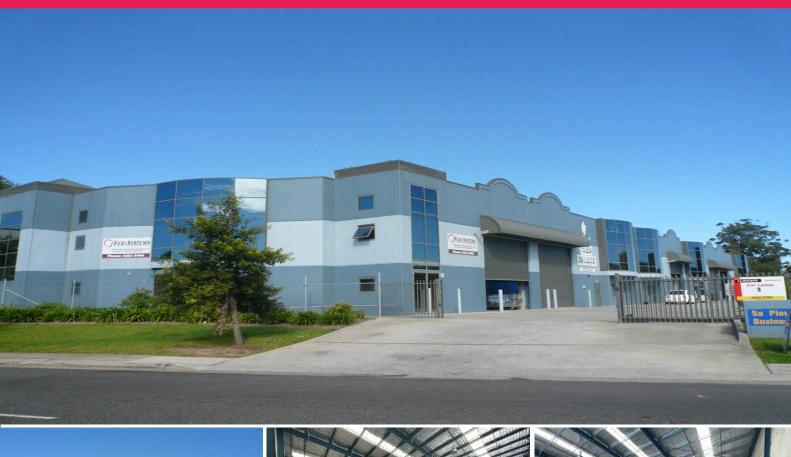

## LJ Hooker Commercial

Unit 5/5a Pioneer Avenue, Tuggerah NSW 2259

## Unlock Your Business Success in a Prime Industrial Space with Exceptional Featur

Discover the unparalleled benefits of our rear unit in a boutique complex, strategically located in the coveted Tuggerah Business Park.

This ideal setting provides a unique opportunity for your business to thrive. Here's how our industrial property can elevate your operations:

- 1. Strategic Location at Tuggerah Business Park:
- 2. Generous Total Area of Approx. 349sqm:
- 3. Impressive Internal Clearance of Approx. 7.5m:
- Benefit: Optimize your workflow with a generous internal clearance, providing ample space for pallet racking and efficient operations directed at enhancing the overall productivity of your t