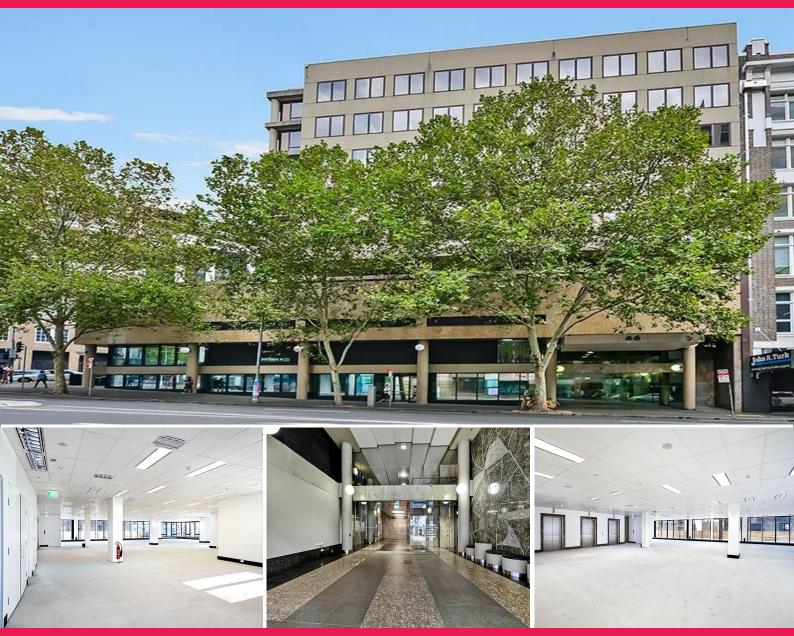

Level 3/54-66 Wentworth Avenue, Surry Hills NSW 2010

## **Centrally Located Office With Excellent Features**

Open plan + Large Boardroom, meeting rooms, many private offices & other potential fit-out ideas may be offered for a new tenant. With M & F amenities provided including showers and kitchen. Fittings for computer cabling and PABX phone systems in place. Easy walk to Central Station or Museum Station & car spaces available.

Features include:

- 644 sqm entire office floor plate
- Open plan + large boardroom
- Some partitioning, can be removed if required
- Meeting rooms, many private offices
- Abundance of natural light 3 elevations
- Direct lift access with good security
- Ample security parkin