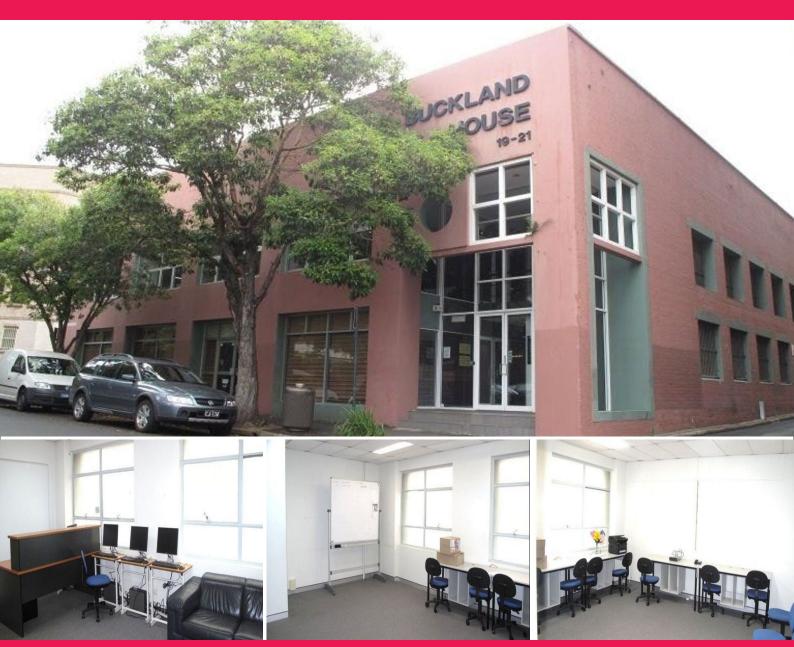

ุ่ยพูธู่ 2, Suite 3/19-21 Buckland Street, Chippendale NSW

## Fitted out Commercial Space - Great Location+ Attractive Rent

The Buckland House is a beautifully presented 2 storey building. It is located close to Broadway Shopping Centre and Central Rail and Bus Stations.

Features include:

- Ideal as showroom or office space
- Fitted out
- Good rental rate
- 1 fire exit
- In-suite female and male toilets
- Good natural light
- High ceilings

For more information or to inspect this property, feel free to give Deans

Offices FOR LEASE

Contact Agent 287.7sqm