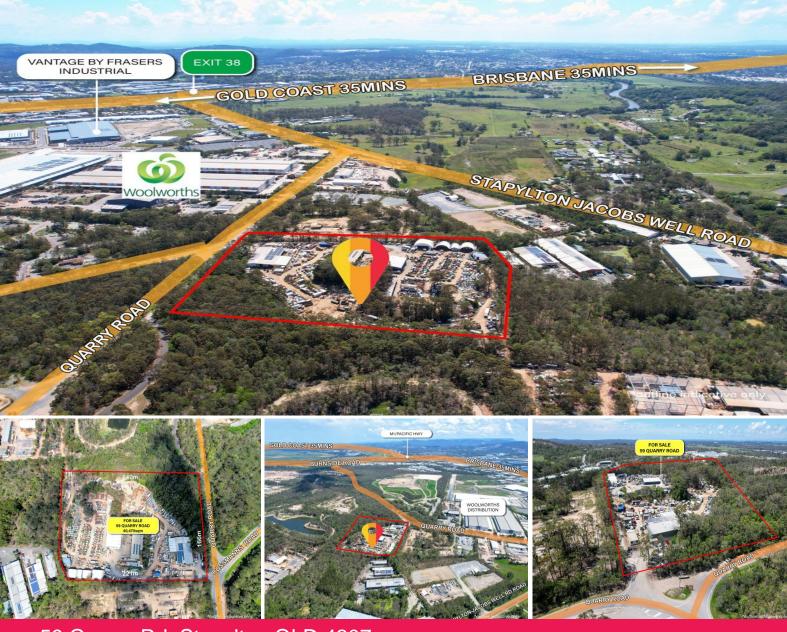

## LJ Hooker Commercial

59 Quarry Rd, Stapylton QLD 4207

## 40,470sqm PRIME INDUSTRIAL LAND - Fully Serviced - Brisbane Southside

- \* Central Position between M1 & Future M2 Freeway
- \* Rare MEDIUM IMPACT Industrial Land
- \* All Utilities available at Property Line
- \* Family Ownership since 1970s
- \* Flood-Free Undulating Land
- \* Nearby DA for Tree removal
- \* Developer Terms welcome
- \* Family says SELL.

PRICE: EOI Closes 27 March (Unless Sold Prior)

**ZONING: Medium Impact Industrial** 

Development

FOR SALE

EOI Closes 27 March (Unless Sold Prior)

John Barter

0418 632 326 jbarter@ljhbrisbane.com.au

Kerry Armstrong