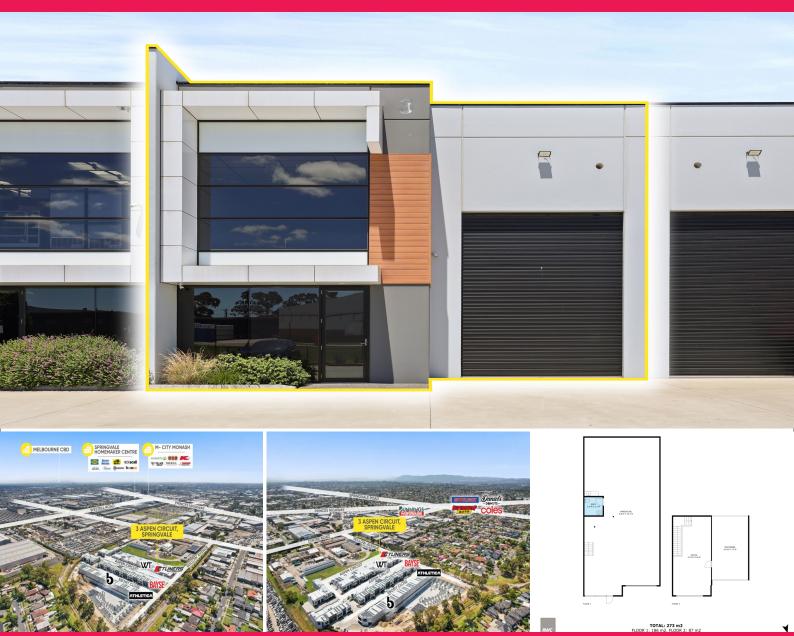

## Industrial Office Warehouse in Springvale Business Park

Occupy immediately - Already bustling with some of Melbourne's most successful small businesses - the sense of community, intelligent design and impeccable finishes make Springvale Business Park second to none.

239sqm

Industrial

FOR LEASE

#### Property Features:

- ? Total building area 239m2\*
- ? Includes first floor office | 49m2\*
- ? Plus further mezzanine storage area | 39m2\*
- ? Polished concrete floors & painted internal walls
- ? Matte black fixtures & fittings
- ? Luxurious kitchenette with high quality cabinetry
- ? Internal clearance up to 7.9m\*
- ? Electric roller door,