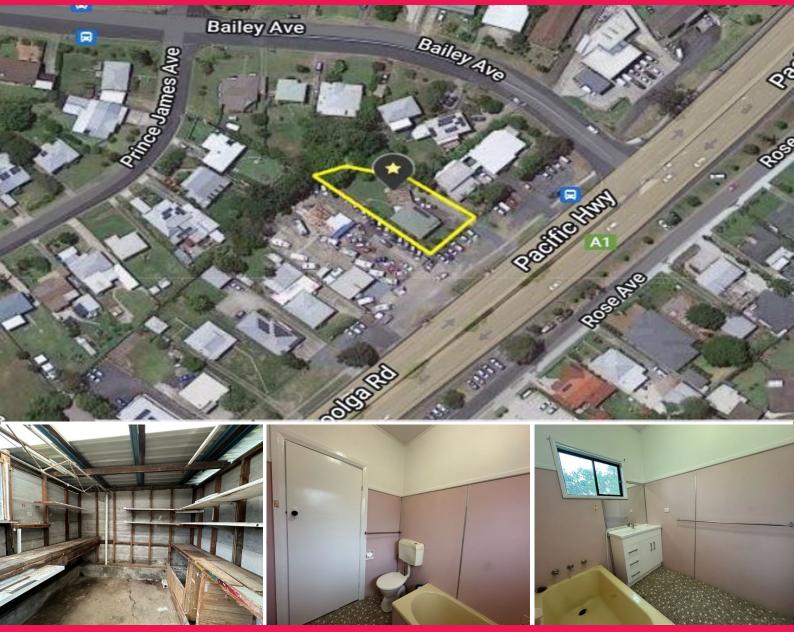

## 190 Pacific Highway, Coffs Harbour NSW 2450

## Prime Highway Exposure with Future Development Opportunity - STCA

Not often do highway exposure sites with future development potential - subject to Council approval come along...

190 Pacific Highway provides approx 21m frontage to Pacific Highway and is within close proximity to the Coffs Harbour CBD and most of Coffs Harbour's key economic landmarks.

KEY FEATURES INCLUDE:

- 3 air conditioned offices with large reception area
- NBN connection
- Ramp at rear of build

Offices FOR SALE Contact Agent 120sqm

Cherie Parik 0423 369 999 cherie@yourcps.com.au,a+2605\_100613